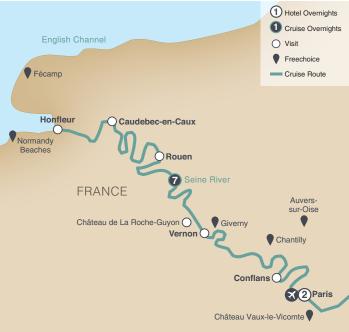

# Splendor of the Seine River Cruise

**DAY 1** Depart the USA: Depart the USA on your overnight flight to Paris, France.

**DAY 2** Paris, France: Your journey begins in Paris, the 'city of light'. Upon arrival, you will be met by a representative of Mayflower Cruises & Tours and assisted with the transfer to your hotel. The day is free to explore on your own or simply relax.

DAY 4 Embark the *MS Scenic Gem*: In the early afternoon, depart the hotel and embark the *MS Scenic Gem*, home for the next seven nights. Enjoy an afternoon at leisure to unpack, discover the amenities onboard or take a leisurely stroll along the Seine. This evening, the ship departs Paris and a delicious welcome dinner awaits. **Meals: B**, **D** 

**DAY 5** Conflans Sainte Honorine / Auvers sur Oise: This morning arrive in the charming medieval town of Conflans. In port, your **Freechoice** options are: discover the charms of Auvers-sur-Oise and see Vincent van Gogh's room, OR visit the magnificent Chantilly Castle for a guided tour of the remarkable château set amidst beautiful parklands. This afternoon, enjoy the amenities of the vessel as you sail to Rouen. **Meals: B, L, D** 

**DAY 6 Rouen:** The ship arrives in the quaint, historic capital of Normandy and one of the most prosperous cities of medieval Europe. **Freechoice:** Join a local guide on a walking tour to see the historic Rouen Cathedral and the famous sites of Joan of Arc, including Place du Vieux-Marche with a monument indicating where she was burned at the stake. Walk the winding medieval streets and admire the city's half-timbered houses. Alternatively, join a guided cycling tour along the Seine to the beautiful 19th-century botanical gardens that boast a number of rare and exotic plants. This afternoon set sail for the picturesque village of Honfleur. **Meals: B, L, D** 

**DAY 7** Honfleur / Normandy: Today's **Freechoice** options are: Visit Normandy and its beaches or enjoy quaint Honfleur. On an excursion to Normandy, see the now peaceful province which is very different than it was on June 6, 1944. Learn about the U.S. contribution to the battle at Utah Beach and Memorial. At the Normandy American Cemetery, see thousands of white crosses marking the graves of our military heroes. From the cemetery, see Omaha Beach. Alternatively, take the opportunity to explore postcard-perfect Honfleur with its colorful fishing boats and historic houses. **Meals: B, L, D** 

**DAY 8 Honfleur – Caudebec-en-Caux:** Enjoy a choice of three **Freechoice** excursions today. Travel to Fécamp, situated in spectacular surroundings amidst the tallest cliffs of Normandy. The city's natural setting contrasts perfectly with its architectural centerpiece, the Benedictine Palace. OR, choose to travel through picturesque landscapes that were once dotted with over 100 abbeys. Along the way, visit some of the abbeys of this magnificent region that are still operating today. OR, learn about the Roman past of the the town of Lillebonne. It is said that William the conqueror was in his castle at Lillebonne in 1066 when

he decided to invade England. Back onboard, enjoy a tasting of Calvados – a locally produced apple-brandy. Meals: B, L, D

**DAY 9** Vernon: Your **Freechoice** activities include an excursion to Giverny to visit Monet's former residence and gardens. You will be amazed by the beauty of the landscape as you stroll along the paths and wander through the gardens that provided Monet with inspiration for his paintings. OR, if you're feeling more adventurous, explore by bike with a self-guided cycling tour to Giverny. As a special **Scenic Enrich** treat, experience the opulence and grandeur of yesteryear while attending a classical concert performed by the region's most reputable musicians at the Château de La Roche-Guyon. The memories are sure to last a lifetime! **Meals: B, L, D** 

**DAY 10** Paris: Arriving back in Paris, your **Freechoice** activities are: shop with a Chef at a local food market and enjoy exquisite tastings, OR, walk through the trendy Marais District with a resident expert and hear tales that only the locals know. Alternatively, you may choose to explore beyond the city limits and tour the 17th-century estate of Château Vaux-le-Vicomte, featured in the James Bond movie *Moonraker*. Enjoy time to explore Paris at leisure in the afternoon. **Meals: B, L, D** 