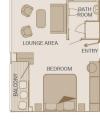

CAT R

PER

September 4, 2024

SINGLE

Deluxe Balcony Suite 225ft<sup>2</sup> Including Scenic Sun Lounge

CAT PD CAT BD

Including Scenic Sun Lounge CAT PA P C BA B

**Balcony Suite** 

205ft<sup>2</sup>

Standard Suite 160ft<sup>2</sup>