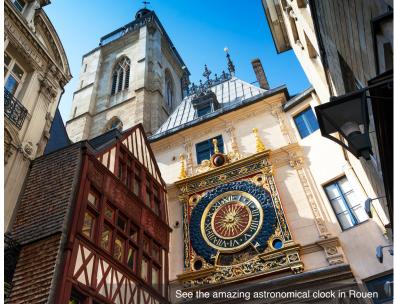

**DAY 6 Rouen:** The ship arrives in the quaint, historic capital of Normandy and one of the most prosperous cities of medieval Europe. **Freechoice:** Join a local guide on a walking tour to see the historic Rouen Cathedral and the famous sites of Joan of Arc, including Place du Vieux-Marche with a monument indicating where she was burned at the stake. Walk the winding medieval streets and admire the city's half-timbered houses. Alternatively, join a guided cycling tour along the Seine to the beautiful 19th-century botanical gardens that boast a number of rare and exotic plants. This afternoon set sail for the picturesque village of Honfleur. **Meals: B, L, D** 