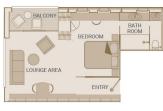

Gift Shop

10 Reception

- 13 Table La Rive
- 14 Gallery

ENTRY

- 15 Wellness Area
- 16 Fitness Centre

Royal One-Bedroom Suite 455ft<sup>2</sup> Including Scenic Sun Lounge

CAT RP

Royal Balcony Suite 305ft<sup>2</sup> Including Scenic Sun Lounge

CAT R

PER

September 4, 2024

SINGLE

Deluxe Balcony Suite 225ft<sup>2</sup> Including Scenic Sun Lounge

CAT PD CAT BD

Including Scenic Sun Lounge CAT PA P C BA B

**Balcony Suite** 