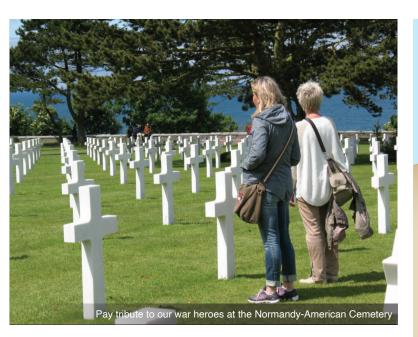

**DAY 7** Honfleur / Normandy: Today's **Freechoice** options are: Visit Normandy and its beaches or enjoy quaint Honfleur. On an excursion to Normandy, see the now peaceful province which is very different than it was on June 6, 1944. Learn about the U.S. contribution to the battle at Utah Beach and Memorial. At the Normandy American Cemetery, see thousands of white crosses marking the graves of our military heroes. From the cemetery, see Omaha Beach. Alternatively, take the opportunity to explore postcard-perfect Honfleur with its colorful fishing boats and historic houses. **Meals: B, L, D** 